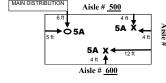

# Step 5 Complete the Electrical & Plumbing Layout Forms (if applicable)

All island booths must return an electrical layout and plumbing layout (if applicable) indicating a main distribution point as well as any other locations requiring power or plumbing services. Inline and peninsula booths need to return an electrical layout only if power is needed at any other location than the rear of the booth.

### **POWER DELIVERY**

**Power is typically delivered from the ceiling** in exhibit halls in this facility and is brought to one main distribution point. From this point it is distributed to all other locations in the booth space. Depending on the total power requirements an electrical panel may be placed at the main distribution point. Electrical panels utilize a minimum of 1'x1.5' of floor space. Please call if you have any concerns.