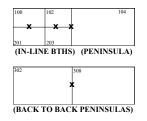

#### A. Electrical Distribution

This form is used for the distribution of power on the floor in your booth space. The form should be completed by <u>all island</u> booths. Inline and peninsula booths need to provide this information only if power is required at any location other than the rear of the booth space.

### **B. Plumbing Distribution**

This form is used for the distribution of air/water & drain services in your booth space. The form should be completed by <u>all island</u> booths. Inline and peninsula booths need to provide this information only if plumbing is required at any location other than the rear of the booth space.

# Step 5 Complete the Electrical & Plumbing Layout Forms (if applicable)

All island booths must return an electrical layout and plumbing layout (if applicable) indicating a main distribution point as well as any other locations requiring power or plumbing services. Inline and peninsula booths need to return an electrical layout only if power is needed at any other location than the rear of the booth.