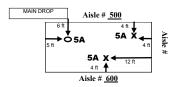

# Step 5 Complete the Electrical & Plumbing Layout Forms (if applicable)

All island booths must return an electrical layout and plumbing layout (if applicable) indicating a main distribution point as well as any other locations requiring power or plumbing services. Inline and peninsula booths need to return an electrical layout only if power is needed at any other location than the rear of the booth.

### **POWER DELIVERY**

**Power is typically delivered from the ceiling** in exhibit halls in this facility and is brought to one main distribution point. From this point it is distributed to all other locations in the booth space. Depending on the total power requirements an electrical panel may be placed at the main distribution point. Electrical panels utilize a minimum of 1'x1.5' of floor space. Please call if you have any concerns.